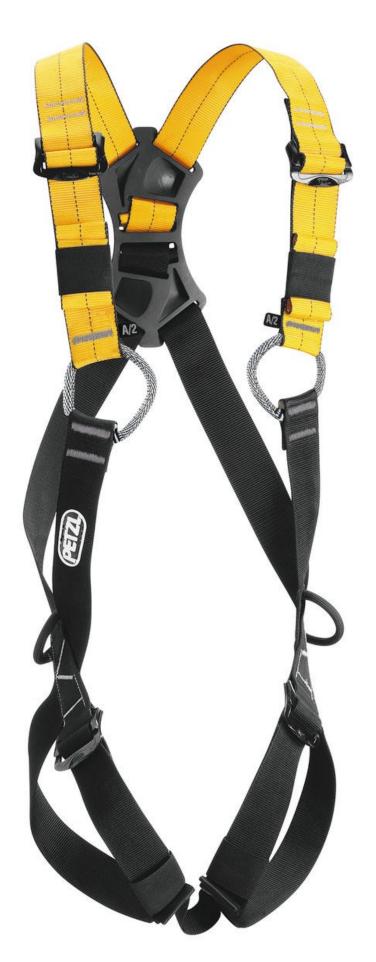

## Basic modular fall arrest harness

Basic fall arrest harness is compatible for connection to a fall arrest system with its sternal and dorsal attachment points. The upper and lower straps are different colors to facilitate donning the harness correctly. The shoulder straps are equipped with self-locking DoubleBack buckles for quick and easy adjustment.

### Description

- Upper and lower straps are different colors to facilitate donning the harness correctly
- A sternal and a dorsal attachment point for connecting a fall arrest system
- Shoulder straps equipped with self-locking DoubleBack buckles for quick and easy adjustment
- Two equipment loops with protective sheath
- Work positioning on the side attachment points is possible with the PAD FAST waistbelt
- Upright descent with the help of the LIFT spreader

### **Specifications**

- Sternal attachment point: yes
- Dorsal attachment point: yes
- Certification(s): CE EN 361, EAC