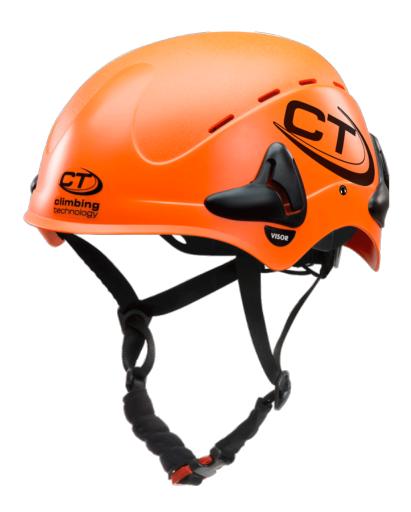

# **WORK SHELL**

Comfortable and durable helmet, ideal for use during long and tough work session.

#### Main characteristics:

- structured shell, high impact absorbing capacity;
- accurate head strap adjustament turn-knob;
- designed to provide a good upper-eyesight when climbing;
- ultra-comfortable interior cosmetics;
- professional head lamp clips;
- chin strap designed to release if snagged (strength less than 25 daN);
- compatible with earmuffs attach kit (EARMUFFS KIT), with bayonet joint, conceived for use with earmuffs 3M-Peltor or Sperian;

• compatible with VISOR WS in polycarbonate scratch and fog resistant, transparent (ref. 6X9410C) or smoke (6X9411C).