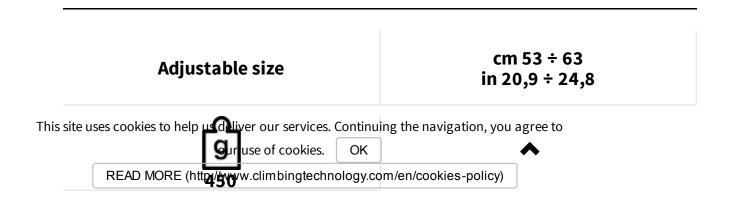

# **WORK SHELL**



Comfortable and durable helmet, ideal for use during long and tough work session.

#### Main characteristics:

- structured shell, high impact absorbing capacity;
- accurate head strap adjustament turn-knob;
- designed to provide a good upper-eyesight when climbing;
- ultra-comfortable interior cosmetics;
- professional head lamp clips;
- chin strap designed to release if snagged (strength less than 25 daN);
- compatible with earmuffs attach kit (EARMUFFS KIT), with bayonet joint, conceived for use with earmuffs 3M-Peltor or Sperian;

• compatible with VISOR WS in polycarbonate scratch and fog resistant, transparent (ref. 6X9410C) or smoke (6X9411C).



## **TECHNICAL FEATURES**



### STANDARD AND ADDITIONAL INFORMATION



# CLIMBING TECHNOLOGY by Aludesign S.p.A.

Via Torchio, 22 - 24034 Cisano Bergamasco

(BG) - Italy

Phone: +39 035 78 35 95 Fax: +39 035 78 23 39

Italy: vendite@aludesign.it

Foreign: commerciale@aludesign.it

VAT code: 01893550168 Fiscal code: 01605500139

VAT # **01893550168** - REA: BG-293905 - share capital 420.000 Euro. Images and content protected by Copyright and property of **Aludesign SpA**