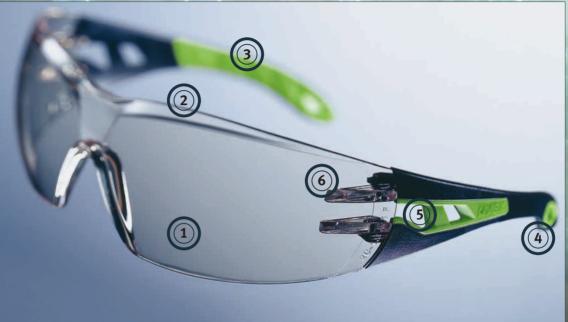

## Innovative features for comfortable protection.

Scratch-resistant and anti-fog.

The duo-spherical lens has additional

curvature at the upper edge providing an

integral brow guard for additional coverage.

The supravision HC-AF coating technology makes the uvex pheos lens highly scratchresistant on the outside and permanently anti-fog on the inside. It also provides

### Practical feature.

A special slot in the ear pieces makes it possible to attach a hang cord to the spectacles.

### Enhanced ventilation.

The unique side arm design provides exceptional ventilation – helping to improve the climate around the eye.

The innovative hard/soft technology used for the side arms delivers outstanding comfort and stability.

### PPE compatibility.

Optimal eye coverage.

Low profile side arms deliver high level compatibility with other PPE, e.g. ear defenders, helmets and bump caps.

### High performance hinges.

The metal-free hinges fold effortlessly and consistently smooth movement of the side arms is guaranteed through the use of innovative materials.

The modern, fashionable design of the uvex pheos makes it ideal for everyday wear in the industrial workplace.

In addition to an attractive design, this safety spectacle incorporates highly innovative technology: the core component is the duo-spherical lens, which not only offers a wide field of vision but is extremely scratch-resistant on the outside and permanently anti-fog on the inside thanks to uvex's unique coating technology.