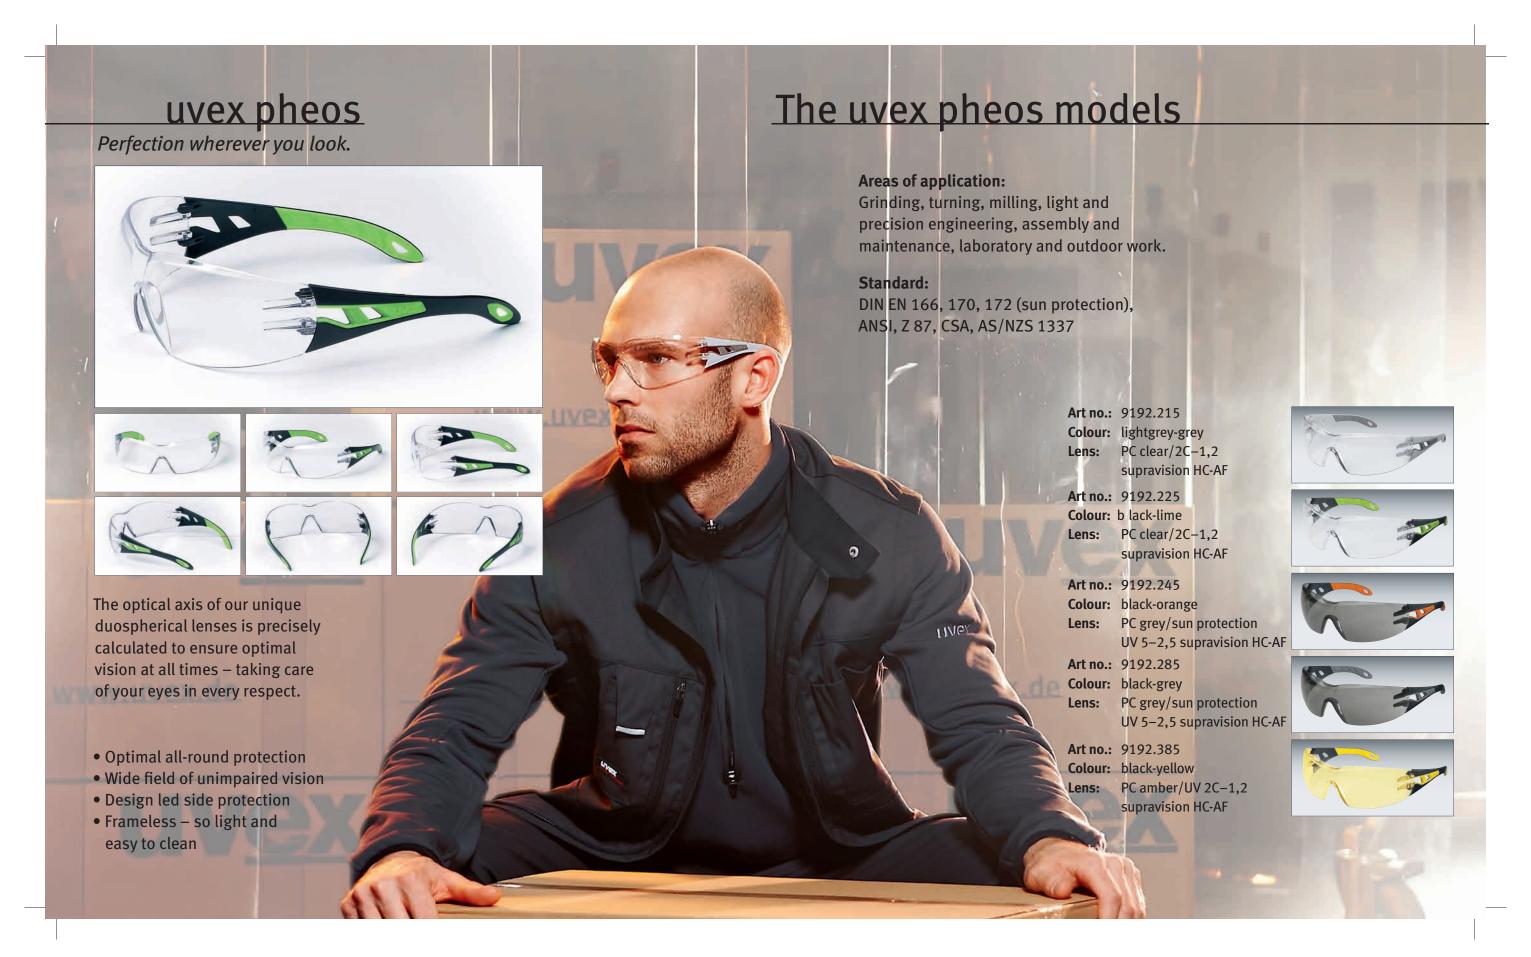

## Innovative features for comfortable protection.

Scratch-resistant and anti-fog.

The duo-spherical lens has additional

curvature at the upper edge providing an

integral brow guard for additional coverage.

The supravision HC-AF coating technology makes the uvex pheos lens highly scratchresistant on the outside and permanently anti-fog on the inside. It also provides

### Practical feature.

A special slot in the ear pieces makes it possible to attach a hang cord to the spectacles.

### Enhanced ventilation.

The unique side arm design provides exceptional ventilation – helping to improve the climate around the eye.

The innovative hard/soft technology used for the side arms delivers outstanding comfort and stability.

### PPE compatibility.

Optimal eye coverage.

Low profile side arms deliver high level compatibility with other PPE, e.g. ear defenders, helmets and bump caps.

### High performance hinges.

The metal-free hinges fold effortlessly and consistently smooth movement of the side arms is guaranteed through the use of innovative materials.

The modern, fashionable design of the uvex pheos makes it ideal for everyday wear in the industrial workplace.

In addition to an attractive design, this safety spectacle incorporates highly innovative technology: the core component is the duo-spherical lens, which not only offers a wide field of vision but is extremely scratch-resistant on the outside and permanently anti-fog on the inside thanks to uvex's unique coating technology.