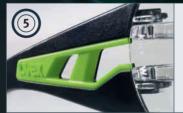

### PPE compatibility.

Optimal eye coverage.

Low profile side arms deliver high level compatibility with other PPE, e.g. ear defenders, helmets and bump caps.