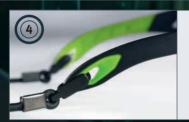

### Practical feature.

A special slot in the ear pieces makes it possible to attach a hang cord to the spectacles.