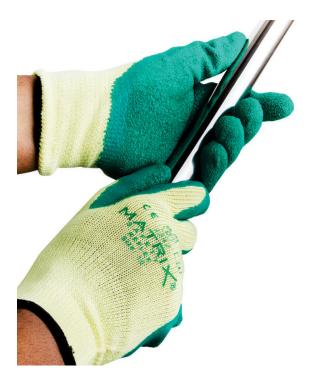

## Features & Benefits

Excellent Grip: Flexible latex palm coating provides excellent grip in both wet and dry conditions for safe and secure handling Comfort: The seamless knitted polycotton liner provides exceptional comfort and reduces hand fatigue. The back of the glove is uncoated allowing the hand to breathe Durable: Medium duty, offering excellent abrasion and tear resistance Knit Wrist: Elasticated knitted wrist ensures a secure fit and keeps hands free of dirt and dust Colors: Available in Blue and green