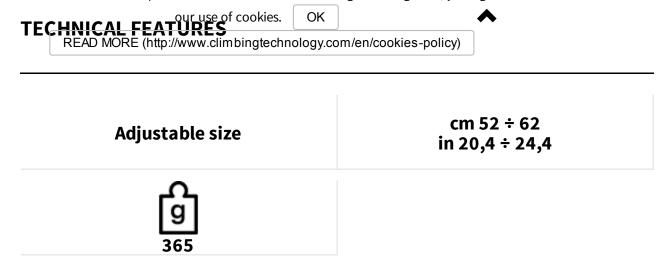

## X-WORK



Lightweight and comfortable helmet, ideal for use on construction sites.

## Main characteristics:

- sturdy shell made of PC in order to guarantee the highest impact absorbing capacity;
- equipped with head lamp clips and slots for quick fitting hearing protection (e.g. 3M-Peltor, Sperian);
- chin strap that is designed to open in the event of an impact (resistance lower than 25 daN);
- removable chin strap that allows it to be used for work activities on the ground;
- compatible with the retractable Visor XW (Ref. No. 6X943).

#ee9!

orange (6X944 01)



This site uses cookies to help us deliver our services. Continuing the navigation, you agree to



## STANDARD AND ADDITIONAL INFORMATION



## CLIMBING TECHNOLOGY by Aludesign S.p.A.

Via Torchio, 22 - 24034 Cisano Bergamasco

(BG) - Italy

Phone: +39 035 78 35 95 Fax: +39 035 78 23 39 Italy: vendite@aludesign.it

Foreign: commerciale@aludesign.it

VAT code: 01893550168 Fiscal code: 01605500139

VAT # **01893550168** - REA: BG-293905 - share capital 420.000 Euro. Images and content protected by Copyright and property of **Aludesign SpA**