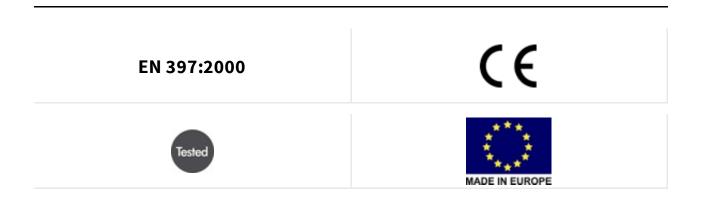

## X-WORK



Lightweight and comfortable helmet, ideal for use on construction sites.

## Main characteristics:

- sturdy shell made of PC in order to guarantee the highest impact absorbing capacity;
- equipped with head lamp clips and slots for quick fitting hearing protection (e.g. 3M-Peltor, Sperian);
- chin strap that is designed to open in the event of an impact (resistance lower than 25 daN);
- removable chin strap that allows it to be used for work activities on the ground;
- compatible with the retractable Visor XW (Ref. No. 6X943).

#ee9!

orange (6X944 01)



This site uses cookies to help us deliver our services. Continuing the navigation, you agree to



## STANDARD AND ADDITIONAL INFORMATION



## CLIMBING TECHNOLOGY by Aludesign S.p.A.

Via Torchio, 22 - 24034 Cisano Bergamasco

(BG) - Italy

Phone: +39 035 78 35 95 Fax: +39 035 78 23 39 Italy: vendite@aludesign.it

Foreign: commerciale@aludesign.it

VAT code: 01893550168 Fiscal code: 01605500139

VAT # **01893550168** - REA: BG-293905 - share capital 420.000 Euro. Images and content protected by Copyright and property of **Aludesign SpA**