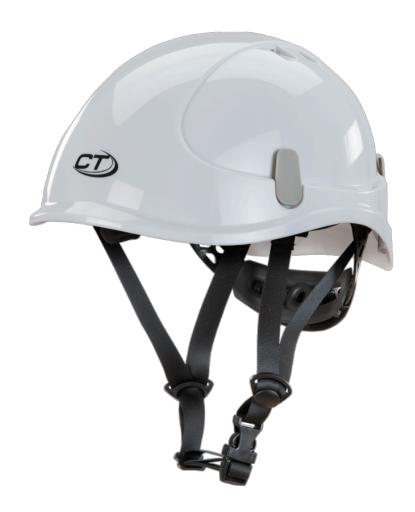

## X-WORK

Lightweight and comfortable helmet, ideal for use on construction sites.

## Main characteristics:

- sturdy shell made of PC in order to guarantee the highest impact absorbing capacity;
- equipped with head lamp clips and slots for quick fitting hearing protection (e.g. 3M-Peltor, Sperian);
- chin strap that is designed to open in the event of an impact (resistance lower than 25 daN);
- removable chin strap that allows it to be used for work activities on the ground;
- compatible with the retractable Visor XW (Ref. No. 6X943).