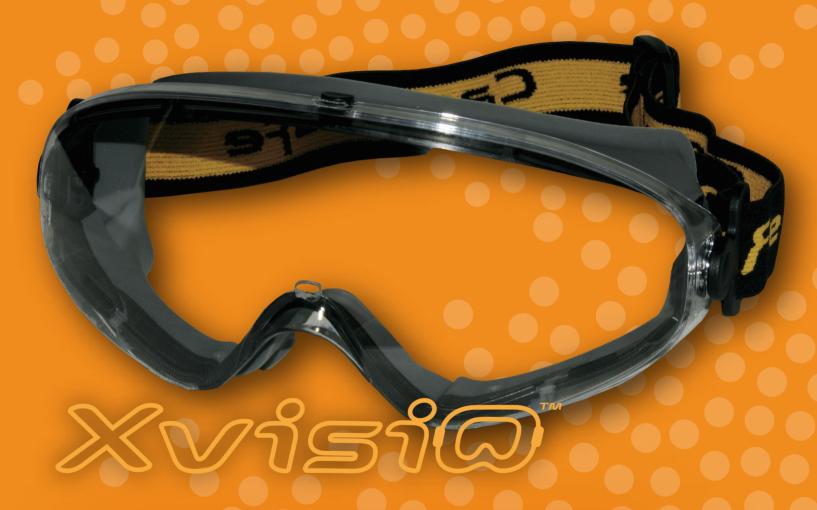

## REVOLUTIONIZING GOGGLE DESIGN.

No more bulky frames, punched lenses and thin straps...

## INTRODUCING Xvisio

Low profile, optically correct lens. Soft-Mold chassis all secured with a wide adjustable comfort strap.

Xvisio THE NEXT GENERATION.

Protecting Eyes Globally, Envisioning the Future...

Goodbye "Boxy Look". Hello "Stylishly Sleek". Comfort and Performance Where You Need It Most.