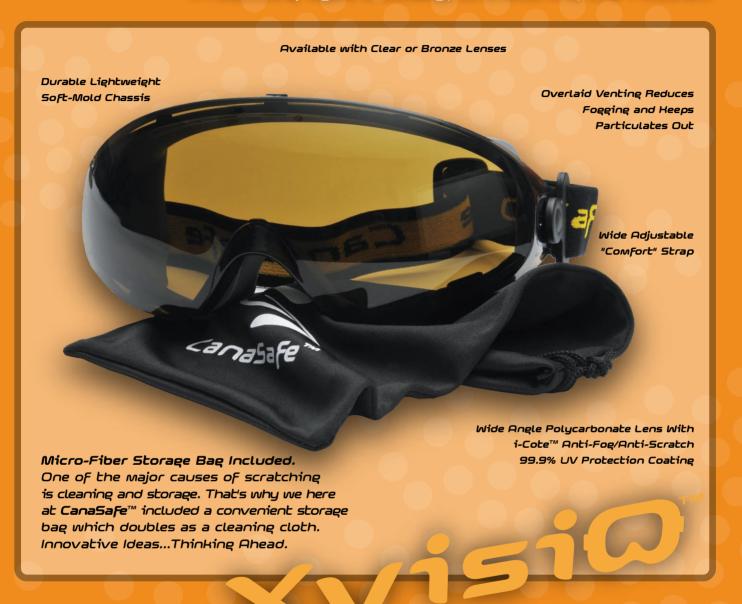

## REVOLUTIONIZING GOGGLE DESIGN.

No more bulky frames, punched lenses and thin straps...

## INTRODUCING Xvisio

Low profile, optically correct lens. Soft-Mold chassis all secured with a wide adjustable comfort strap.

Xvisio THE NEXT GENERATION.

Protecting Eyes Globally, Envisioning the Future...

Goodbye "Boxy Look". Hello "Stylishly Sleek". Comfort and Performance Where You Need It Most.