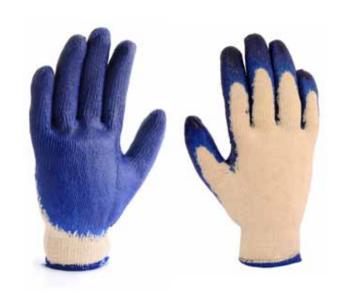

| Reference Code  | Product Description                                                                |
|-----------------|------------------------------------------------------------------------------------|
| SPLENDOR-GYS/BL | Polyester / Cotton Glove Grey Color Shell With Blue Crinkle Color Latex Coating    |
| SPLENDOR-GYS/GY | Polyester / Cotton Glove Grey Color Shell With Grey Crinkle Color Latex Coating    |
| SPLENDOR-YWS/GR | Polyester / Cotton Glove Yellow Color Shell With Green Crinkle Color Latex Coating |
| SPLASH          | Cotton Glove White Color Shell With Blue Color Smooth Latex Coating                |