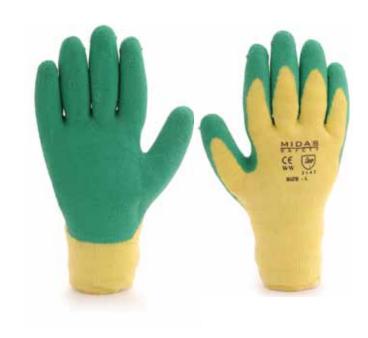

## LATEX COATED

| Product Name | Polyster / Cotton Glove With Latex Coating                                                                                                |
|--------------|-------------------------------------------------------------------------------------------------------------------------------------------|
| Standard     | EN3142 & CE                                                                                                                               |
| Brand        | Midas Safety                                                                                                                              |
| Color        | Grey Shell With Blue Crinkle Latex Coating<br>Grey Shell With Grey Crinkle Latex Coating<br>Yellow Shell With Green Crinkle Latex Coating |
| Application  | General Construction, Recycling, Agriculture And<br>Handling Glass & Metal Sheet                                                          |
| Sizes        | M - XL                                                                                                                                    |
| Origin       | Sri Lanka / China                                                                                                                         |

| Reference Code  | Product Description                                                                |
|-----------------|------------------------------------------------------------------------------------|
| SPLENDOR-GYS/BL | Polyester / Cotton Glove Grey Color Shell With Blue Crinkle Color Latex Coating    |
| SPLENDOR-GYS/GY | Polyester / Cotton Glove Grey Color Shell With Grey Crinkle Color Latex Coating    |
| SPLENDOR-YWS/GR | Polyester / Cotton Glove Yellow Color Shell With Green Crinkle Color Latex Coating |
| SPLASH          | Cotton Glove White Color Shell With Blue Color Smooth Latex Coating                |