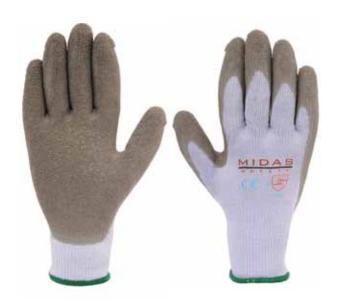

## LATEX COATED

| Product Name | Polyster / Cotton Glove With Latex Coating                                                                                                |
|--------------|-------------------------------------------------------------------------------------------------------------------------------------------|
| Standard     | EN3142 & CE                                                                                                                               |
| Brand        | Midas Safety                                                                                                                              |
| Color        | Grey Shell With Blue Crinkle Latex Coating<br>Grey Shell With Grey Crinkle Latex Coating<br>Yellow Shell With Green Crinkle Latex Coating |
| Application  | General Construction, Recycling, Agriculture And<br>Handling Glass & Metal Sheet                                                          |
| Sizes        | M - XL                                                                                                                                    |
| Origin       | Sri Lanka / China                                                                                                                         |

| Reference Code  | Product Description                                                                |
|-----------------|------------------------------------------------------------------------------------|
| SPLENDOR-GYS/BL | Polyester / Cotton Glove Grey Color Shell With Blue Crinkle Color Latex Coating    |
| SPLENDOR-GYS/GY | Polyester / Cotton Glove Grey Color Shell With Grey Crinkle Color Latex Coating    |
| SPLENDOR-YWS/GR | Polyester / Cotton Glove Yellow Color Shell With Green Crinkle Color Latex Coating |
| SPLASH          | Cotton Glove White Color Shell With Blue Color Smooth Latex Coating                |