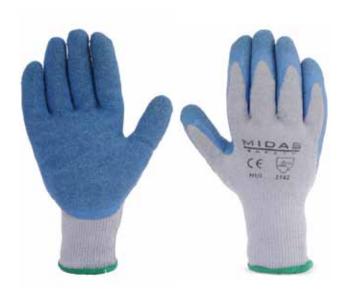

## LATEX COATED

| Product Name | Polyster / Cotton Glove With Latex Coating                                                                                                |
|--------------|-------------------------------------------------------------------------------------------------------------------------------------------|
| Standard     | EN3142 & CE                                                                                                                               |
| Brand        | Midas Safety                                                                                                                              |
| Color        | Grey Shell With Blue Crinkle Latex Coating<br>Grey Shell With Grey Crinkle Latex Coating<br>Yellow Shell With Green Crinkle Latex Coating |
| Application  | General Construction, Recycling, Agriculture And<br>Handling Glass & Metal Sheet                                                          |
| Sizes        | M - XL                                                                                                                                    |
| Origin       | Sri Lanka / China                                                                                                                         |

| Reference Code  | Product Description                                                                |
|-----------------|------------------------------------------------------------------------------------|
| SPLENDOR-GYS/BL | Polyester / Cotton Glove Grey Color Shell With Blue Crinkle Color Latex Coating    |
| SPLENDOR-GYS/GY | Polyester / Cotton Glove Grey Color Shell With Grey Crinkle Color Latex Coating    |
| SPLENDOR-YWS/GR | Polyester / Cotton Glove Yellow Color Shell With Green Crinkle Color Latex Coating |
| SPLASH          | Cotton Glove White Color Shell With Blue Color Smooth Latex Coating                |